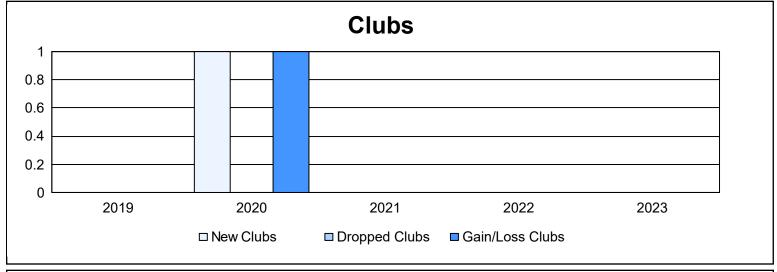

District 111SW As of June 2023 Cumulative

| Year      | New<br>Clubs | Dropped<br>Clubs | Gain/<br>Loss<br>Clubs | New<br>Members | Charter<br>Members | Reinstate<br>Members | Transfer<br>Members | Total<br>Member<br>Added | Total<br>Members<br>Dropped | Gain/<br>Loss<br>Members |
|-----------|--------------|------------------|------------------------|----------------|--------------------|----------------------|---------------------|--------------------------|-----------------------------|--------------------------|
| 2018-2019 | 0            | 0                | 0                      | 43             | 0                  | 0                    | 7                   | 50                       | 55                          | -5                       |
| 2019-2020 | 1            | 0                | 1                      | 65             | 23                 | 1                    | 5                   | 94                       | 52                          | 42                       |
| 2020-2021 | 0            | 0                | 0                      | 42             | 0                  | 0                    | 3                   | 45                       | 66                          | -21                      |
| 2021-2022 | 0            | 0                | 0                      | 47             | 0                  | 0                    | 6                   | 53                       | 61                          | -8                       |
| 2022-2023 | 0            | 0                | 0                      | 74             | 0                  | 0                    | 7                   | 81                       | 78                          | 3                        |
| Average   | 0            | 0                | 0                      | 54             | 5                  | 0                    | 6                   | 65                       | 62                          | 2                        |